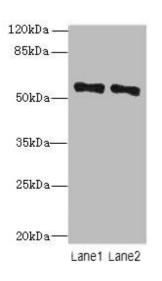

### Application

ELISA, WB; Recommended dilution: WB:1:1000-1:5000

Western blot All lanes: ZNF689 Polyclonal Antibody at 5ug/ml Lane 1: Hela whole cell lysate Lane 2: HepG-2 whole cell lysate Secondary Goat polyclonal to Rabbit IgG at 1/10000 dilution Predicted band size: 57 kDa Observed band size: 57 kDa