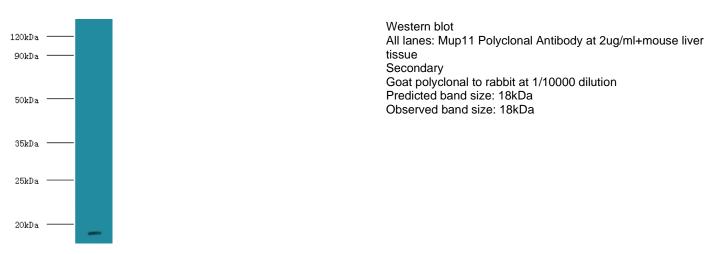

# **Mup11 Polyclonal Antibody**

(Catalog # A54563)

## Background

Binds pheromones that are released from drying urine of males. These pheromones affect the sexual behavior of females.

#### Description

Mup11 Polyclonal Antibody. Unconjugated. Raised in: Rabbit.

#### Formulation

Liquid. 0.03% Proclin 300. 50% Glycerol, 0.01M PBS, PH 7.4.

Specificity

Mouse

**Isotype** IgG

Uniprot ID P04938

**Purification** Protein G purified

#### Immunogen

Recombinant Mouse Major urinary protein 11 protein (1-151AA)

#### Storage

Shipped at 4°C. Upon delivery aliquot and store at -20°C (short-term) or -80°C (long-term). Avoid repeated freeze.

#### **Alternative Names**

MUP11 and MUP8, Mup8, AND, Mup11

### Application

ELISA, WB; Recommended dilution: WB:1:1000-1:5000