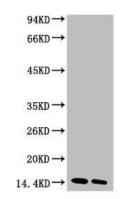

#### **Application**

ELISA, WB, IP; Recommended dilution: WB:1:500-1:5000, IP:1:200-1:2000

Western blot

All lanes: FAM63A Polyclonal Antibody at 8ug/ml Lane 1: Mouse liver tissue

Western blot analysis of Hela, diluted at 1) 1:1000 2) 1:3000