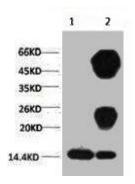

#### **Application**

ELISA, WB, IP; Recommended dilution: WB:1:500-1:5000, IP:1:200-1:2000

Western blot

All lanes: FAM63A Polyclonal Antibody at 8ug/ml Lane 1: Mouse liver tissue

Western blot analysis of Hela, diluted at 1) 1:1000 2) 1:3000