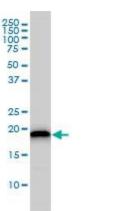

# Applications & Suggested Dilutions\*

Western Blot: 0.5-1 µg/ml ELISA: 0.25-1 µg/ml Immunofluorescence: 5 µg/ml

\*The end user is responsible for determining optimal working dilutions. Data

UBE2M Monoclonal Antibody, clone 3C4. Western Blot analysis of UBE2M expression in Jurkat.