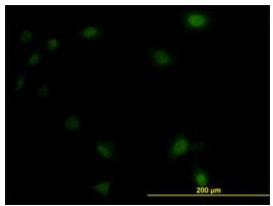

Recombinant ProteinConcentration(ng/mi)

Detection limit for recombinant GST tagged UBE2M is approximately 0.1 ng/ml as a capture antibody.

Immunofluorescence of monoclonal antibody to UBE2M on HeLa cell. [Antibody Concentration: 10 μg/ml]