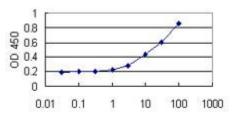

Recombinant ProteinConcentration(ng/mi)

Detection limit for recombinant GST tagged UBE2M is approximately 0.1 ng/ml as a capture antibody.

Immunofluorescence of monoclonal antibody to UBE2M on HeLa cell. [Antibody Concentration: 10 μg/ml]