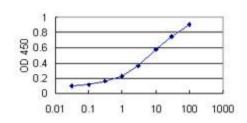

#### Data

Recombinant Protein Concentration (ng/ml)

Detection limit for recombinant GST tagged RFP2 is approximately 0.1 ng/ml as a capture antibody.