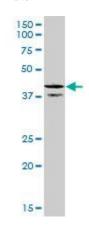

#### Data

CDC37L1 Monoclonal Antibody, clone 1D4. Western Blot analysis of CDC37L1 expression in HepG2.