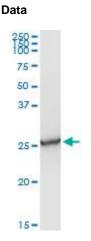

## **Applications & Suggested Dilutions\***

Western Blot: 0.5-1 µg/ml ELISA: 0.25-1 µg/ml

\*The end user is responsible for determining optimal working dilutions.

EFNA1 Monoclonal Antibody, clone 3C6. Western Blot analysis of EFNA1 expression in human kidney.