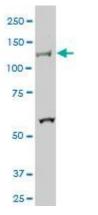

## **Applications & Suggested Dilutions\***

Western Blot: 0.5-1 µg/ml ELISA: 0.25-1 µg/ml

\*The end user is responsible for determining optimal working dilutions.

250 -150 -75 -37 -28 =

Data

HIPK2 Monoclonal Antibody, clone 4F4. Western Blot analysis of HIPK2 expression in human ovary cancer.

HIPK2 Monoclonal Antibody, clone 4F4. Western Blot analysis of HIPK2 expression in H9c2.