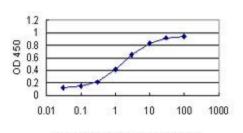

#### Data

Recombinant ProteinConcentration(ng/ml)

Detection limit for recombinant GST tagged GML is approximately 0.03 ng/ml as a capture antibody.