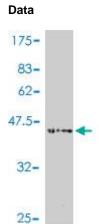

# Applications & Suggested Dilutions\*

Western Blot: 0.5-1 µg/ml ELISA: 0.25-1 µg/ml

\*The end user is responsible for determining optimal working dilutions.

Western Blot detection against Immunogen (48.33 KDa).